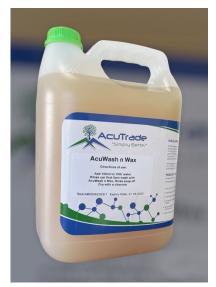

## Acuwash and Wax Car Shampoo

Acuwash and Wax Car Shampoo is extremely simple and effective to use and is designed to easily remove deposits of greases and industrial fall out film that have become engrained with particulate soils, that is easy to clean and requires little manual labour, saving the vehicle's top coat from abrasion. It leaves a well-drained surface after rinsing, while promoting beading of water on the surface which minimizes streaking.

Acuwash and Wax Car Shampoo simply cleans better! Breaking down of oils and hydrocarbons is the process to clean far more effectively than solvent based cleaners while breaking down these hazardous oils and greases.

Acuwash and Wax Car Shampoo contains a high quality wax, leaving a protective layer over the surface and leaving a long lasting shine.

Acuwash and Wax Car Shampoo has a neutral PH level which will not cause dryness, irritation or inflammation of the skin.

Acuwash and Wax Car Shampoo is environmentally friendly, biodegradable, and has been formulated with readily biodegradable raw materials in accordance with cosmetic grade anti-bacterial agents to sanitize the skin and provide additional bacterial and virus protection.