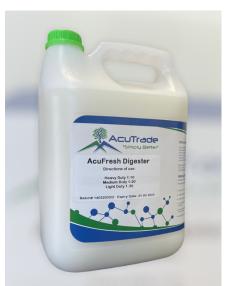

## <u>AcuFresh Digester</u> **Product Information Sheet**

**AcuFresh Digester** is a bacteria based general purpose cleaner that has a pleasant fresh clean smell. This product is ideal for cleaning the home, bathrooms, toilets, urinals, bloods etc.

**Application & Concentration:** Dilute with water – Light duty (1:50)

Medium duty (1:50)

Heavy Duty (1:10)

Contact Time: 5-10 minutes

PH levels – Undiluted (PH 5.5 – 8.5)

**Toxicity: Toxicological information / health effects** 

**Eco Toxicity -** Non-toxic.

Specific Effects - None experienced or reported. Irritant to eye.

Safety Precautions – Wear appropriate safety gear i.e. Safety glasses & gloves.

**Pack Sizes** – 5ltr, 25tr, 210ltr, 1000ltr